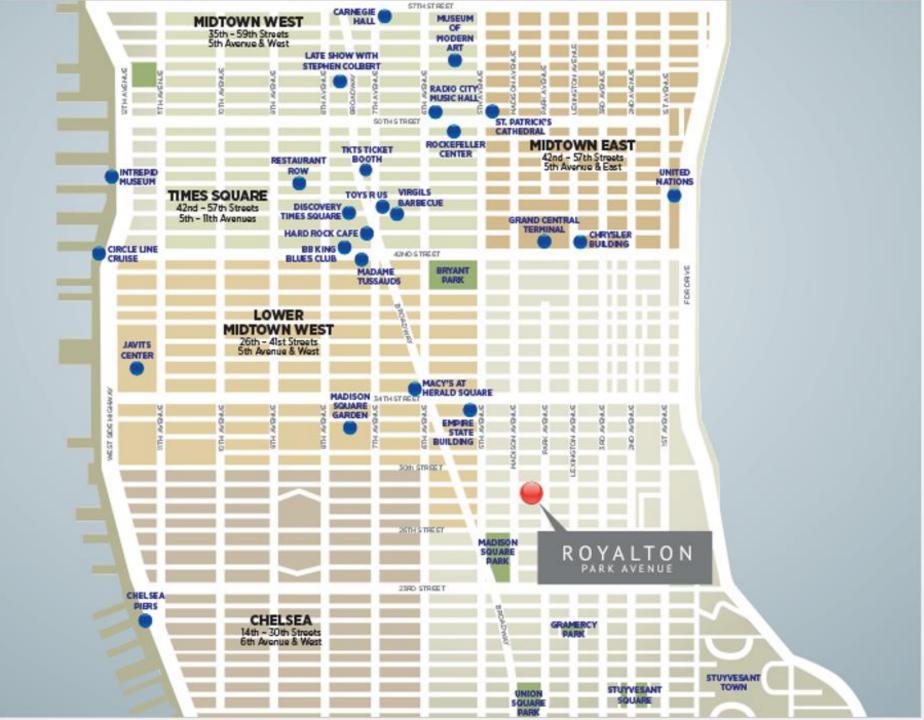

#### ADDRESS 420 Park Avenue South at 29<sup>th</sup> Street

AIRPORTS LGA, JFK, EWR 30 - 45 minutes by car

#### LOCAL ATTRACTIONS

- Empire State Building
- Madison Square Park
- Flatiron Building
- Madison Square Garden
- Macy's/Herald Square Shopping
- Union Square
- Fifth Avenue Shopping