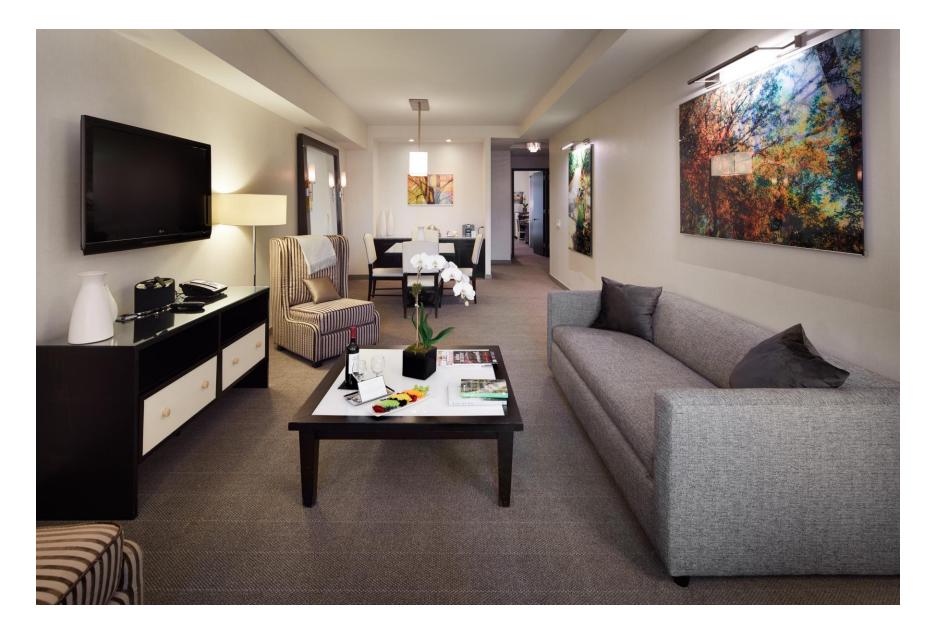

S

• 14 Luxury Suites from 700-2000 square feet available for a variety special events



### R O Y A L A M E N I T I E S

- 249 spacious rooms, including 37 stylish suites
- Guestrooms start at 350 sq. ft.
- Park Avenue city views
- In-room espresso machines
- Complimentary property-wide WiFi
- Concierge service + business center
- 24 hour in-room dining
- Twice daily housekeeping service





### LOCATION & LIFESTYLE

#### ADDRESS 420 Park Avenue South at 29<sup>th</sup> Street

AIRPORTS LGA, JFK, EWR 30 - 45 minutes by car

#### LOCAL ATTRACTIONS

- Empire State Building
- Madison Square Park
- Flatiron Building
- Madison Square Garden
- Macy's/Herald Square Shopping
- Union Square
- Fifth Avenue Shopping





#### WELCOME TO ROYALTON PARK AVENUE



### GUESTROOMS | From 350-525 SQ FT



### SUITES | From 700-1,000 SQ FT



### TERRACE SUITES | From 980 SQ FT



### P R E S I D E N T I A L D U P L E X | 2,000 SQ FT, 30 CAPACITY



F O O D & B E V E R A G E P R O V I D E D B Y T A O G R O U P

- Rooftop bar & lounge
- In-room dining
- In-room provisions cabinet



### ROOFTOP BAR & LOUNGE | 1,727 SQ FT, 150 CAPACITY



## ROOFTOP LOUNGE TERRACE | 427 SQ FT



R O O F T O P P O O L | heated pool open 7AM – 6PM daily