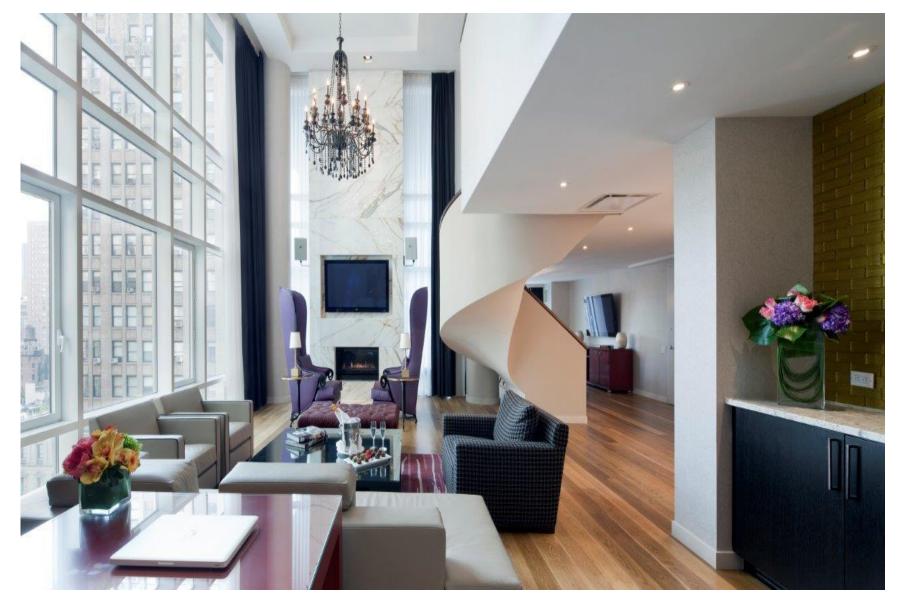

### P R E S I D E N T I A L D U P L E X | 2,000 SQ FT, 30 CAPACITY

F O O D & B E V E R A G E P R O V I D E D B Y T A O G R O U P

- Rooftop bar & lounge
- In-room dining
- In-room provisions cabinet