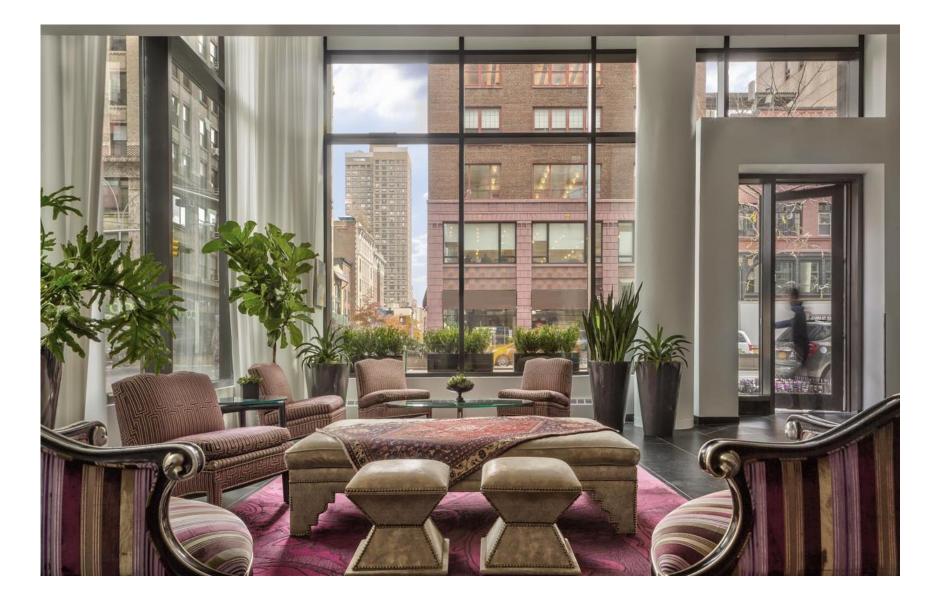

otel
- Concierge service + business center
- 24 Hour In Room Dining

#### EVENTS

• 14 Luxury Suites from 700-2000 square feet available for a variety special events



### R O Y A L A M E N I T I E S

- 249 spacious rooms, including 37 stylish suites
- Guestrooms start at 350 sq. ft.
- Park Avenue city views
- In-room espresso machines
- Complimentary property-wide WiFi
- Concierge service + business center
- 24 hour in-room dining
- Twice daily housekeeping service





### LOCATION & LIFESTYLE

#### ADDRESS 420 Park Avenue South at 29<sup>th</sup> Street

AIRPORTS LGA, JFK, EWR 30 - 45 minutes by car

#### LOCAL ATTRACTIONS

- Empire State Building
- Madison Square Park
- Flatiron Building
- Madison Square Garden
- Macy's/Herald Square Shopping
- Union Square
- Fifth Avenue Shopping





#### WELCOME TO ROYALTON PARK AVENUE



### GUESTROOMS | From 350-525 SQ FT



### SUITES | From 700-1,000 SQ FT



### TERRACE SUITES | From 980 SQ FT



### P R E S I D E N T I A L D U P L E X | 2,000 SQ FT, 30 CAPACITY



F O O D & B E V E R A G E P R O V I D E D B Y T A O G R O U P

- Rooftop bar & lounge
- In-room dining
- In-room provisions cabinet



### ROOFTOP BAR & LOUNGE | 1,727 SQ FT, 150 CAPACITY



## ROOFTOP LOUNGE TERRACE | 427 SQ FT



R O O F T O P P O O L | heated pool open 7AM – 6PM daily