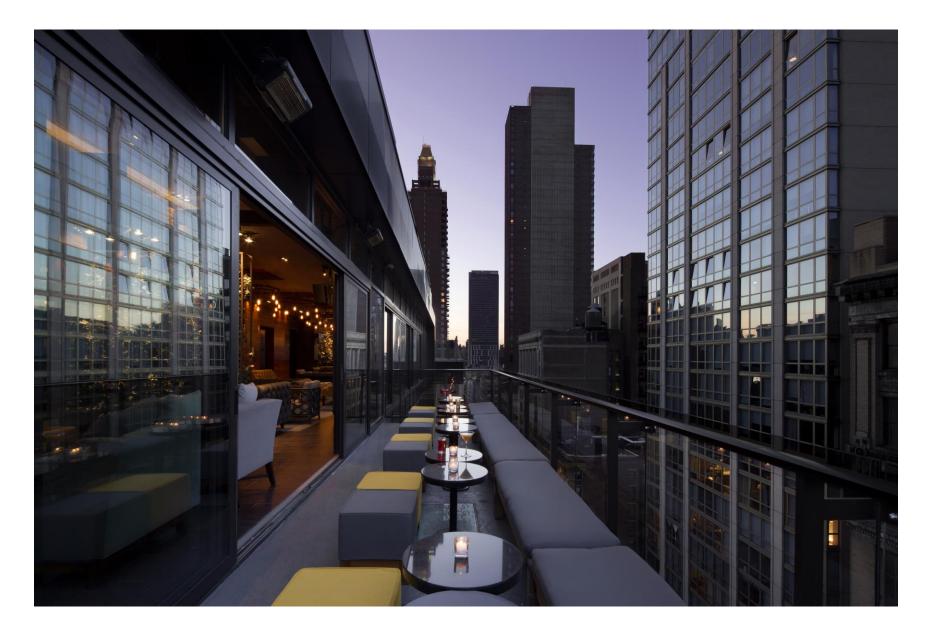

## ROOFTOP LOUNGE TERRACE | 427 SQ FT

R O O F T O P P O O L | heated pool open 7AM – 6PM daily