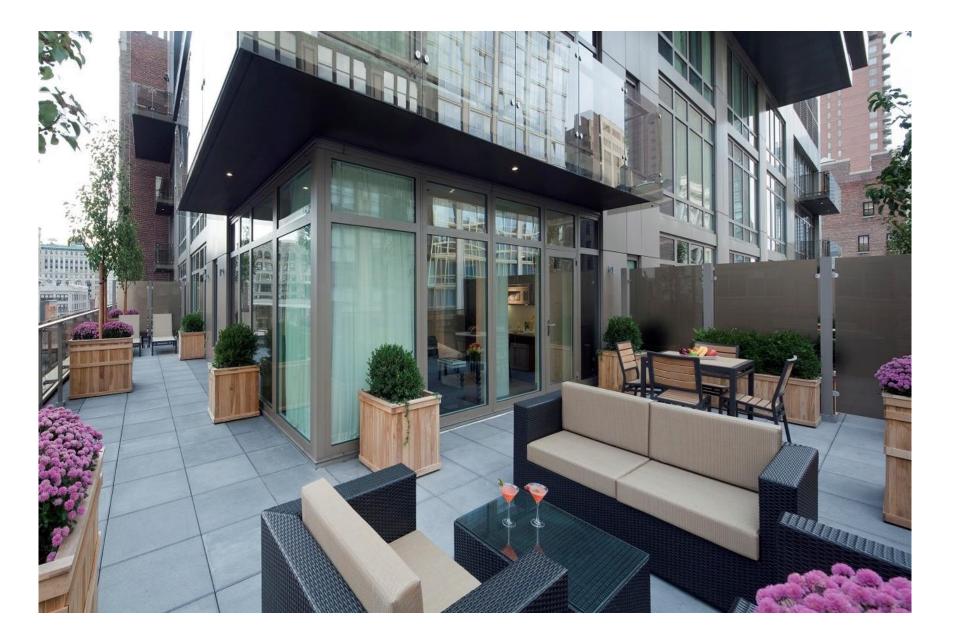

quare feet available for a variety special events



### R O Y A L A M E N I T I E S

- 249 spacious rooms, including 37 stylish suites
- Guestrooms start at 350 sq. ft.
- Park Avenue city views
- In-room espresso machines
- Complimentary property-wide WiFi
- Concierge service + business center
- 24 hour in-room dining
- Twice daily housekeeping service





### LOCATION & LIFESTYLE

#### ADDRESS 420 Park Avenue South at 29<sup>th</sup> Street

AIRPORTS LGA, JFK, EWR 30 - 45 minutes by car

#### LOCAL ATTRACTIONS

- Empire State Building
- Madison Square Park
- Flatiron Building
- Madison Square Garden
- Macy's/Herald Square Shopping
- Union Square
- Fifth Avenue Shopping





#### WELCOME TO ROYALTON PARK AVENUE



### GUESTROOMS | From 350-525 SQ FT



### SUITES | From 700-1,000 SQ FT



### TERRACE SUITES | From 980 SQ FT



### P R E S I D E N T I A L D U P L E X | 2,000 SQ FT, 30 CAPACITY



F O O D & B E V E R A G E P R O V I D E D B Y T A O G R O U P

- Rooftop bar & lounge
- In-room dining
- In-room provisions cabinet



### ROOFTOP BAR & LOUNGE | 1,727 SQ FT, 150 CAPACITY



## ROOFTOP LOUNGE TERRACE | 427 SQ FT



R O O F T O P P O O L | heated pool open 7AM – 6PM daily