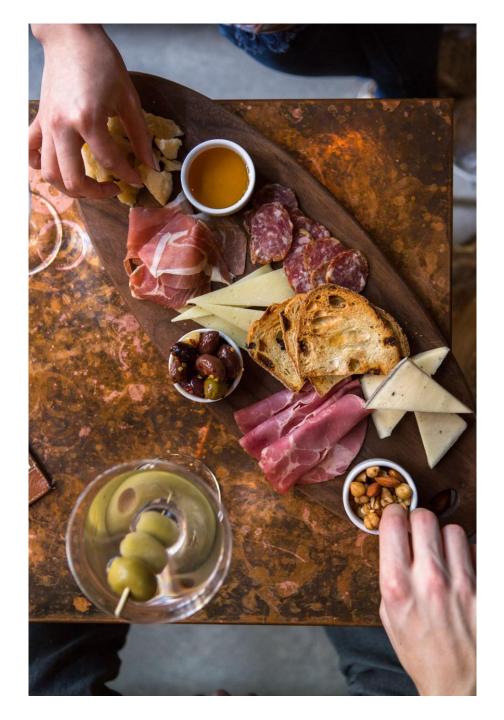

### P R E S I D E N T I A L D U P L E X | 2,000 SQ FT, 30 CAPACITY

F O O D & B E V E R A G E P R O V I D E D B Y T A O G R O U P

- Rooftop bar & lounge
- In-room dining
- In-room provisions cabinet