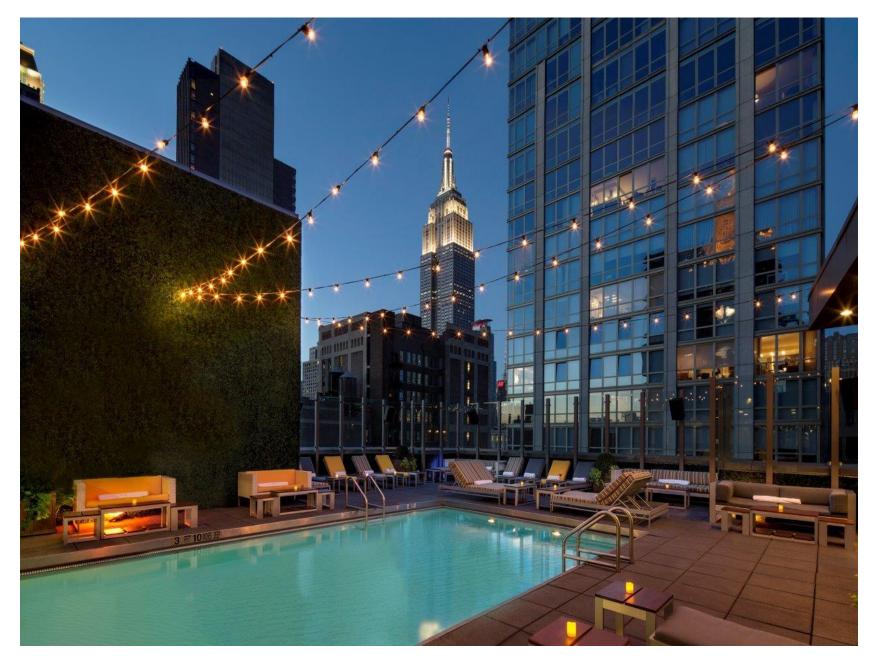

### ROOFTOP BAR & LOUNGE | 1,727 SQ FT, 150 CAPACITY

## ROOFTOP LOUNGE TERRACE | 427 SQ FT

R O O F T O P P O O L | heated pool open 7AM – 6PM daily